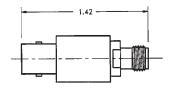

# BNC Female to SMA Male Plug

# Model Number

ADT-2672-BF-SMM-02

SPECIFICATIONS Frequency: DC - 8.0 GHz VSWR: 1.15 @ DC-4.0 GHz 1.25 @ 4.0-8.0 GHz Impedance: 50 Ohms Finish: Passivated Stainless Steel