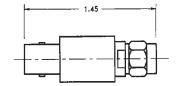

## BNC Male Plug to SMA Male Plug

#### Model Number

ADT-2670-BM-SMM-02

#### **SPECIFICATIONS**

Frequency: DC - 8.0 GHz VSWR: 1.15 @ DC-4.0 GHz 1.25 @ 4.0-8.0 GHz Impedance: 50 Ohms Finish: Passivated Stainless Steel