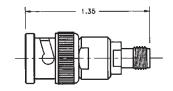

### BNC Male Plug to SMA Female Jack

#### Model Number

ADT-2671-BM-SMF-02

#### SPECIFICATIONS

Frequency: DC - 8.0 GHz VSWR: 1.15 @ DC-4.0 GHz 1.25 @ 4.0-8.0 GHz Impedance: 50 Ohms Finish: Passivated Stainless Steel