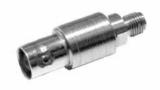

# BNC Female to SMA Female Jack

#### **Model Number**

#### ADT-2673-BF-SMF-02

SPECIFICATIONS Frequency: DC - 8.0 GHz VSWR: 1.15 @ DC-4.0 GHz 1.25 @ 4.0-8.0 GHz Impedance: 50 Ohms Finish: Passivated Stainless Steel