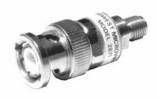

# BNC Female to SMA Female Jack

#### **Model Number**

#### ADT-2673-BF-SMF-02

SPECIFICATIONS Frequency: DC - 8.0 GHz VSWR: 1.15 @ DC-4.0 GHz 1.25 @ 4.0-8.0 GHz Impedance: 50 Ohms Finish: Passivated Stainless Steel