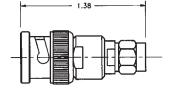

## BNC Male Plug to SMA Male Plug

#### Model Number

ADT-2670-BM-SMM-02

#### **SPECIFICATIONS**

Frequency: DC - 8.0 GHz VSWR: 1.15 @ DC-4.0 GHz 1.25 @ 4.0-8.0 GHz Impedance: 50 Ohms Finish: Passivated Stainless Steel