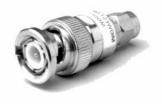

# BNC Female to SMA Male Plug

# Model Number

ADT-2672-BF-SMM-02

SPECIFICATIONS Frequency: DC - 8.0 GHz VSWR: 1.15 @ DC-4.0 GHz 1.25 @ 4.0-8.0 GHz Impedance: 50 Ohms Finish: Passivated Stainless Steel