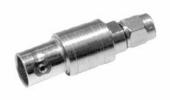

### BNC Male Plug to SMA Female Jack

#### Model Number

ADT-2671-BM-SMF-02

#### SPECIFICATIONS

Frequency: DC - 8.0 GHz VSWR: 1.15 @ DC-4.0 GHz 1.25 @ 4.0-8.0 GHz Impedance: 50 Ohms Finish: Passivated Stainless Steel