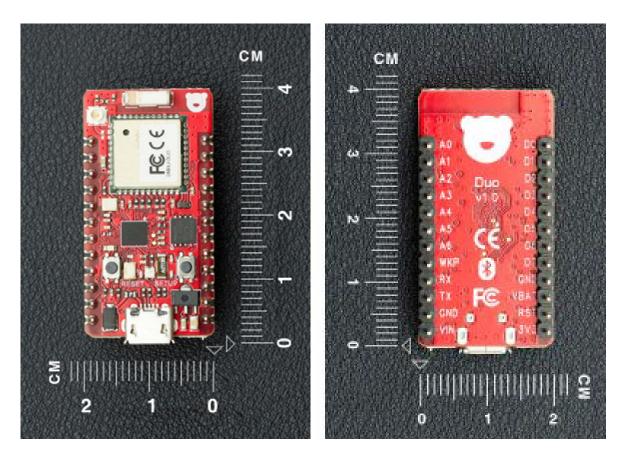

Integrated chip antenna with the option to connect external antenna

18 GPIO pins

**RGB** status LED

Small single-sided PCB for easy mounting on other PCB boards

Dimensions: 40 x 20 x13 mm