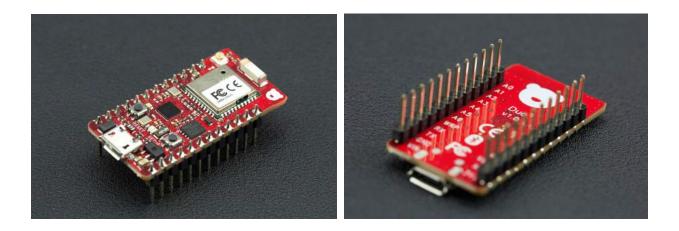

## RedBear Duo IOT Board (Wi-Fi & BLE)

SKU:DFR0475

The RedBear Duo is a thumb-size development board made to simplify the building process of Internet of Things (IoT) products. Everything you need is built into the Duo. It contains WiFi, BLE and Cloud, all in a compact form factor that makes it ideal for your first prototype, a finished product, and everything in between.