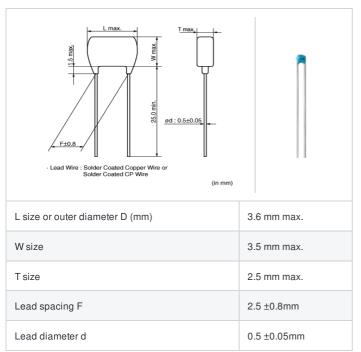

## RCE5C2A680J0A2H03B "#" indicates a package specification code.





















< List of part numbers with package codes > RCE5C2A680J0A2H03B

## Shape



## Notes

Meet LF(Lead Free)[\*LF: Lead content is less than 1000 ppm.], HF(Halogen Free)



| Packaging | Specifications  | Minimum quantity |
|-----------|-----------------|------------------|
| В         | Packing in bulk | 500              |

## **Specifications**

| Capacitance                                      | 68pF ±5%                                               |
|--------------------------------------------------|--------------------------------------------------------|
| Rated voltage                                    | 100Vdc                                                 |
| Temperature characteristics (complied standard)  | C0G(EIA)                                               |
| Capacitance change rate                          | ±5%